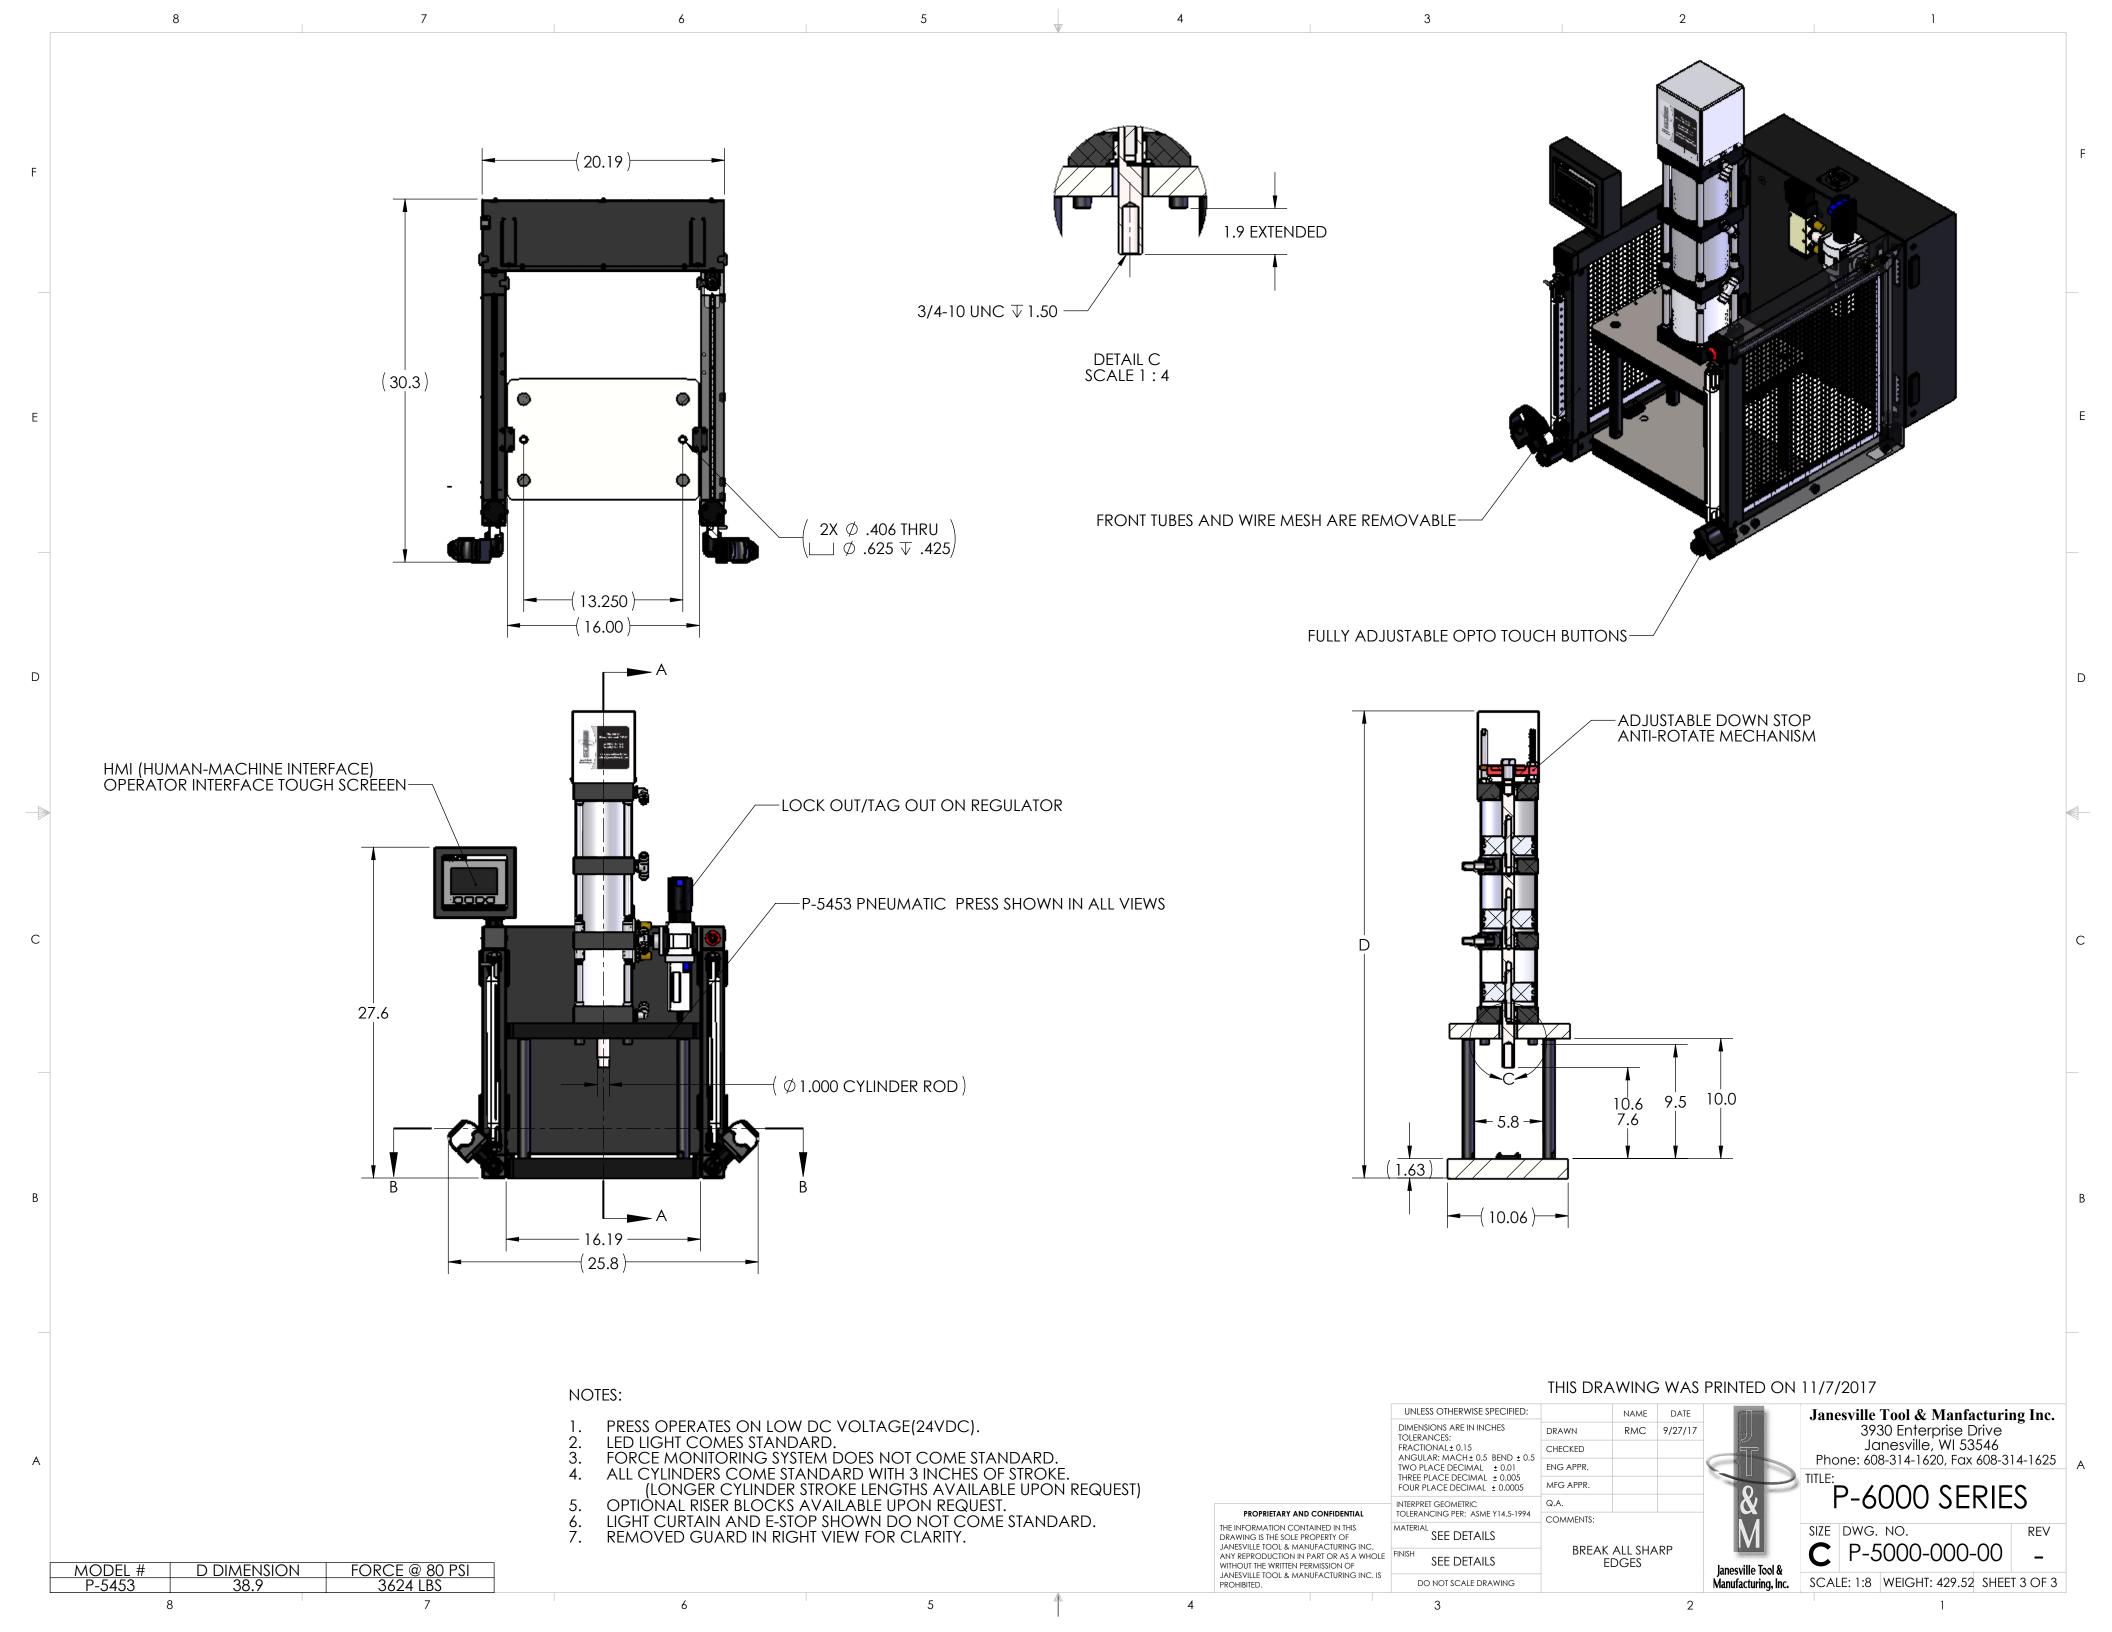

|                          |      |         |                                          | SCALE: 1:8 WEIGHT: 429.52 SHEET 2 OF 3 |  |
|                                                                                                                                                                                                                                                                                       | 3                                                                                                                                           |                          |      | 2       |                                          | 1                                      |  |