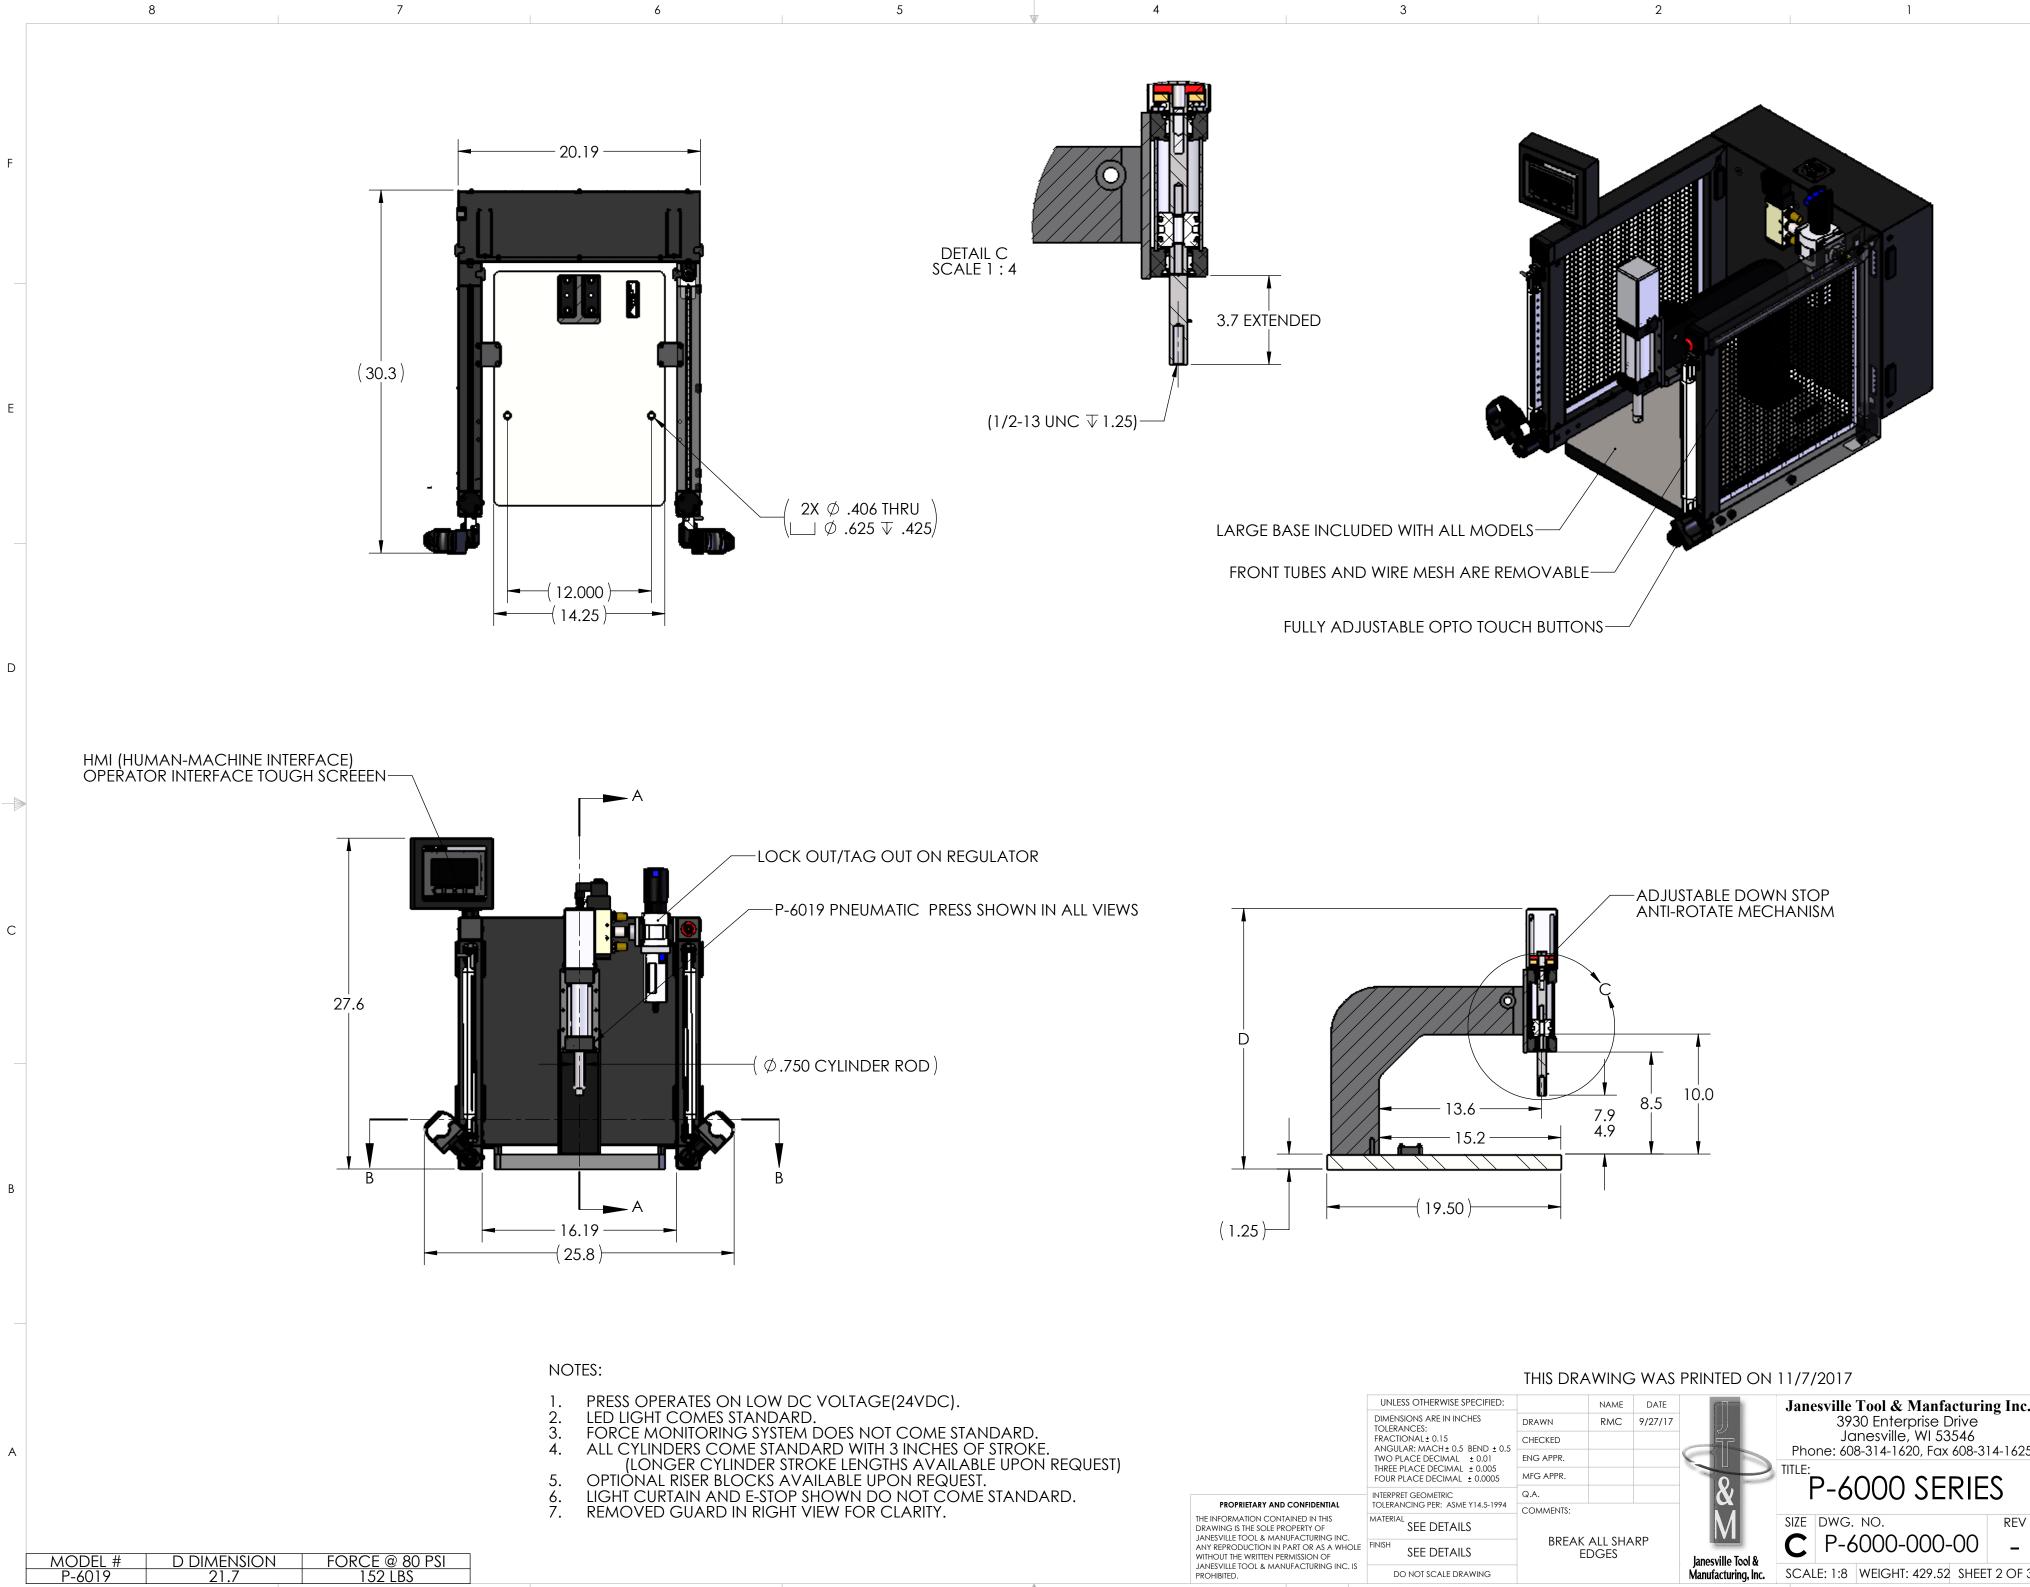

С

|                                                                                                                                                                                                                                                                                       | UNLESS OTHERWISE SPECIFIED:                                                                                                                 |                          | NAME | DATE    |                                          | Janesville Tool & Manfacturing Inc.    |  |
|---------------------------------------------------------------------------------------------------------------------------------------------------------------------------------------------------------------------------------------------------------------------------------------|---------------------------------------------------------------------------------------------------------------------------------------------|--------------------------|------|---------|------------------------------------------|----------------------------------------|--|
|                                                                                                                                                                                                                                                                                       | DIMENSIONS ARE IN INCHES<br>TOLERANCES:                                                                                                     | DRAWN                    | RMC  | 9/27/17 |                                          | 3930 Enterprise Drive                  |  |
|                                                                                                                                                                                                                                                                                       | FRACTIONAL± 0.15<br>ANGULAR: MACH± 0.5 BEND ± 0.5<br>TWO PLACE DECIMAL ± 0.01<br>THREE PLACE DECIMAL ± 0.005<br>FOUR PLACE DECIMAL ± 0.0005 | CHECKED                  |      |         |                                          | Janesville, WI 53546                   |  |
|                                                                                                                                                                                                                                                                                       |                                                                                                                                             | ENG APPR.                |      |         |                                          | Phone: 608-314-1620, Fax 608-314-1625  |  |
|                                                                                                                                                                                                                                                                                       |                                                                                                                                             | MFG APPR.                |      |         |                                          |                                        |  |
| PROPRIETARY AND CONFIDENTIAL<br>THE INFORMATION CONTAINED IN THIS<br>DRAWING IS THE SOLE PROPERTY OF<br>JANESVILLE TOOL & MANUFACTURING INC,<br>ANY REPRODUCTION IN PART OR AS A WHOLE<br>WITHOUT THE WRITTEN PERMISSION OF<br>JANESVILLE TOOL & MANUFACTURING INC, IS<br>PROHIBITED, | INTERPRET GEOMETRIC<br>TOLERANCING PER: ASME Y14.5-1994                                                                                     | Q.A.                     |      |         | Ň                                        | P-6000 SERIES                          |  |
|                                                                                                                                                                                                                                                                                       | MATERIAL SEE DETAILS                                                                                                                        | COMMENTS:                |      | M       | M                                        | SIZE DWG. NO. REV                      |  |
|                                                                                                                                                                                                                                                                                       | FINISH SEE DETAILS                                                                                                                          | BREAK ALL SHARP<br>EDGES |      |         | Janesville Tool &<br>Manufacturing, Inc. | <b>C</b> P-6000-000-00 -               |  |
|                                                                                                                                                                                                                                                                                       | DO NOT SCALE DRAWING                                                                                                                        |                          |      |         |                                          | SCALE: 1:8 WEIGHT: 429.52 SHEET 2 OF 3 |  |
|                                                                                                                                                                                                                                                                                       | 3                                                                                                                                           |                          |      | 2       |                                          | 1                                      |  |