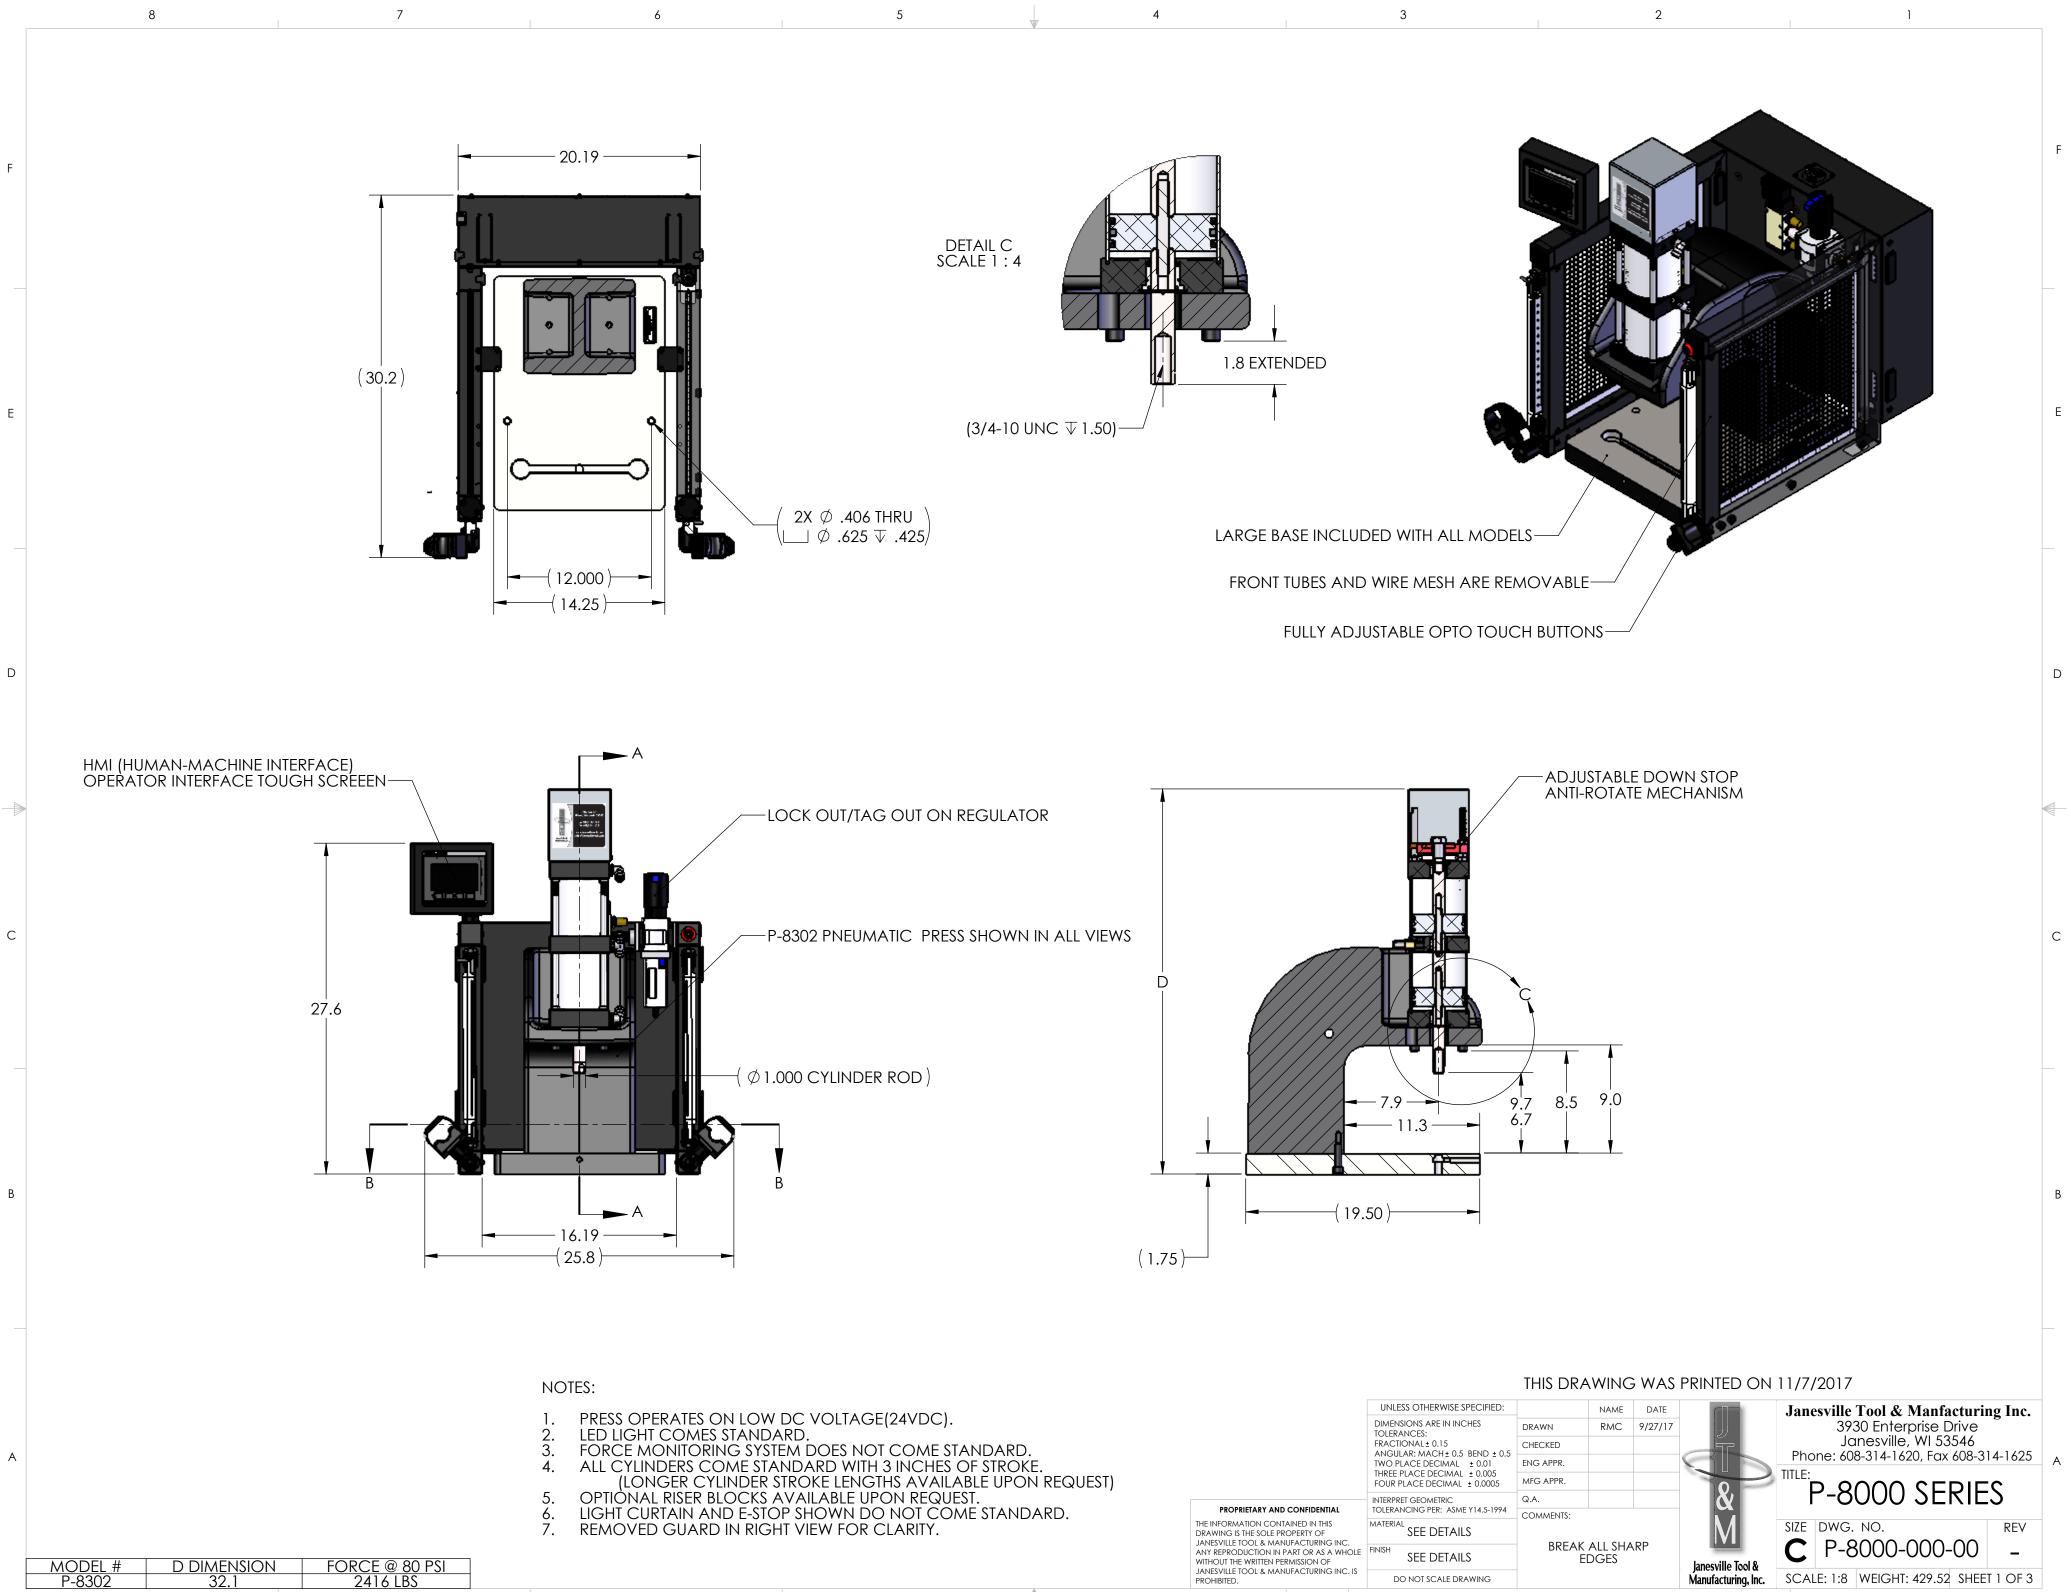

С

Α

8

7

6

5

4

D

С

|                                                                                                                                                                                                                                                                                       | UNLESS OTHERWISE SPECIFIED:                                                                                                                 |                          | NAME | DATE    |                                          | Janesville Tool & Manfacturing Inc.    |  |
|---------------------------------------------------------------------------------------------------------------------------------------------------------------------------------------------------------------------