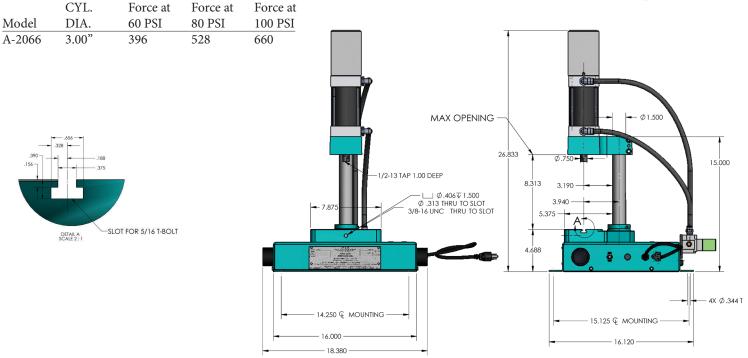

## Janesville Tool & Manufacturing, Inc. A-2000 SERIES

<u>A-2000 SERIES</u> air press is ideal for small parts assembly, punching, shearing, and staking of light-gauge metal or plastic. It utilizes a cast-iron, T-Slot base. The head of the press may be adjusted for height with two (2) clamping screws. A longer column can be provided upon special request. The A-2000 series pneumatic press comes equipped with dual hand anti-tie-down/anti-repeat controls and a three-inch stroke length. An adjustable down stop/anti-rotate mechanism comes standard.