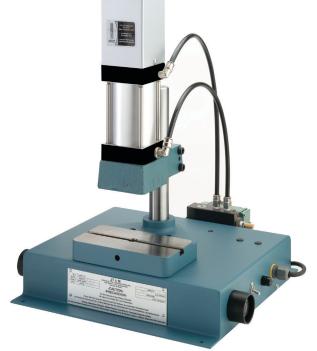

## Janesville Tool & Manufacturing, Inc. A-2000 SERIES

<u>A-2000 SERIES</u> air press is ideal for small parts assembly, punching, shearing, and staking of light-gauge metal or plastic. It utilizes a cast-iron, T-Slot base. The head of the press may be adjusted for height with two (2) clamping screws. A longer column can be provided upon special request. The A-2000 series pneumatic press comes equipped with dual hand anti-tie-down/anti-repeat controls and a three-inch stroke length. An adjustable down stop/anti-rotate mechanism comes standard.