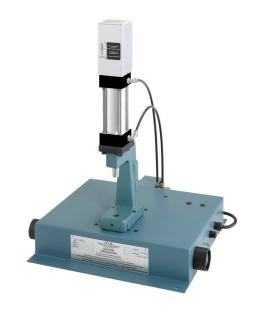

## Janesville Tool & Manufacturing, Inc. A-500 SERIES

**A-500 SERIES** pneumatic press features the same casting design as our ILP-500 manual press. The 5/8" DIA hole in the base is in direct alignment with the cylinder rod, allowing the tool designer easy alignment of tooling. The A-500 series pneumatic press comes standard with dual hand anti-tie-down/anti-repeat controls and a three-inch stroke length. An adjustable down stop/anti-rotate mechanism comes standard.