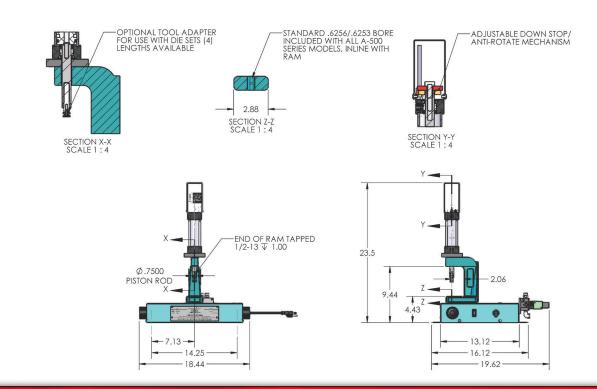

## Janesville Tool & Manufacturing, Inc. A-500 SERIES

**A-500 SERIES** pneumatic press features the same casting design as our ILP-500 manual press. The 5/8" DIA hole in the base is in direct alignment with the cylinder rod, allowing the tool designer easy alignment of tooling. The A-500 series pneumatic press comes standard with dual hand anti-tie-down/anti-repeat controls and a three-inch stroke length. An adjustable down stop/anti-rotate mechanism comes standard.

## **OPTIONS:**

- Tool Adapters TA 1/2 Length 1-1/2", 2-1/2", 3-1/2", or 4-1/2"
- Air Filter/Regulator (Model 512)
- Die Sets
- Alternate Stroke Lengths
- Quick Exhaust Valves (Model 523A)
- Delay Timer (Model T10AP)
- Dual Photo Optic Palm Buttons add suffix (-OT)
- Value Added Services
- Guarding (Model G-0123)
- Light Curtain (Model LC-0123)