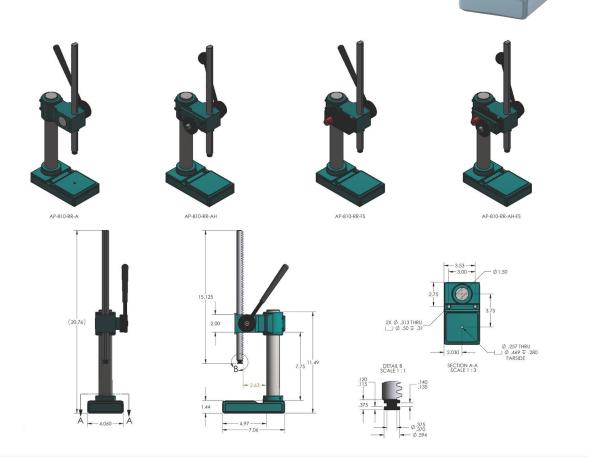

## Janesville Tool & Manufacturing, Inc. 810-RR SERIES

<u>AP-810-RR Adjustable Lever Press</u> is rated to withstand 1000 lbs. of force. This precision assembly press is ideal for small parts assembly, pressing, punching, shearing, crimping and staking. The head of the press can be adjusted for height with two (2) clamping screws. The press contains a 3/4" diameter keyed ram that is 14-3/4" long, which will enable the user to utilize a longer column for longer strokes.

## **OPTIONS:**

- Up-Stoke Limiters (Model 967-09)
- Down Stops (Model 967-10)
- Multipostion Fixture (Model 0632)
- Die Sets
- Longer Column
- Adjustable Handle add suffix (-AH)
- Arrange Press For Die Set Mtg. add suffix (-A)
- Full Stroke Lock add suffix (-FS)
- Value Added Services
- Counter & Bracket (Model PC-810-RR)