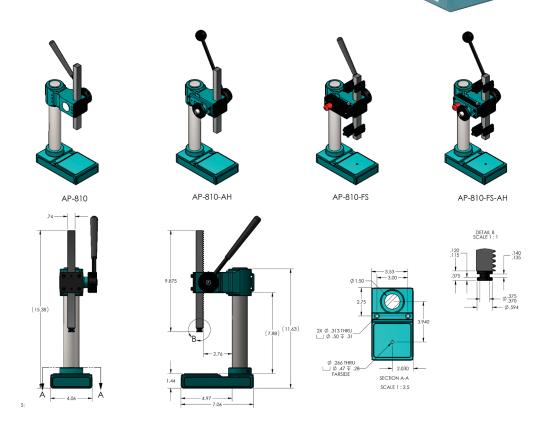

## Janesville Tool & Manufacturing, Inc. 810 SERIES

AP-810 Adjustable Lever Press is rated to withstand 1000 lbs. of force. This precision assembly press is ideal for small parts assembly, punching, shearing, and staking of light-gauge stock, metal or plastic. The head can be adjusted for height with two (2) clamping screws. The press contains a 3/4" square ground ram and an adjustable gib for continual accuracy.

## **OPTIONS:**

- Stoke Limiters (Model SL)
- Multipostion Fixture (Model 0632)
- Die Sets
- Longer Column
- Counter & Bracket (Model PC-810)
- Adjustable Handle add suffix (-AH)
- Arrange Press For Die Set Mtg. add suffix (-A)
- 12" Rack (Model 6000-02)
- Longer Rack (Model 6000-02)
- Full Stroke Lock add suffix (-FS)
- Value Added Services