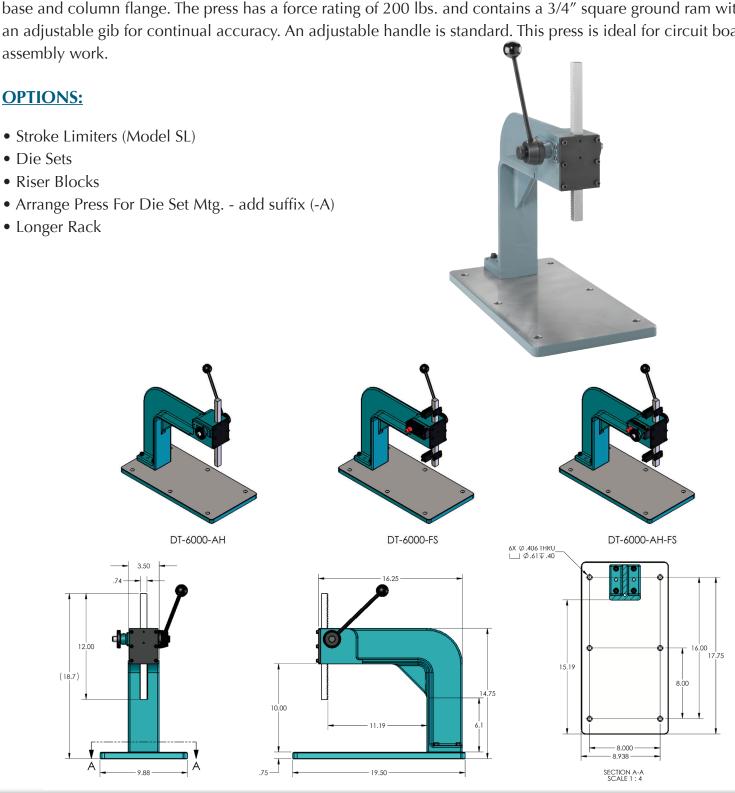

## Janesville Tool & Manufacturing, Inc. DT-6000

**DT-6000 Deep Throat Lever Press** allows the user throat clearance of 11-5/8 inches and a overall height of 10 inches under the ram. This precision assembly press consists of a ground steel base and separate ductile iron column. If needed the clearance under the column can be increased by adding a riser block between the steel base and column flange. The press has a force rating of 200 lbs. and contains a 3/4" square ground ram with an adjustable gib for continual accuracy. An adjustable handle is standard. This press is ideal for circuit board