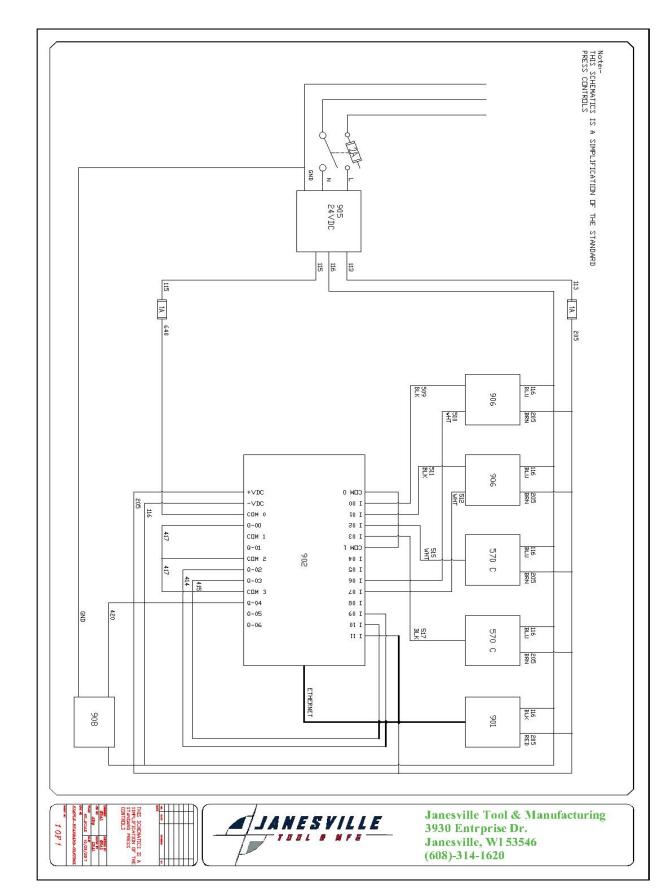

|
| ZINC PLATED BARBED HOSE FITTING           | 1      |
| MALE PLUG                                 | 1      |
| STAINLESS STEEL PIPE NIPPLE 2.50 LG       | 1      |
| LED 24V FLEXIBLE LIGHT                    | 1      |
| E-STOP-OPTIONAL                           | 1      |
| LIGHT CURTAIN-OPTIONAL                    | 1      |
| END BLOCK                                 | 2      |
| PLC                                       | 1      |
| TERMINAL BLOCK                            | 6      |
| GROUND TERMINAL BLOCK                     | 1      |
| FUSE HOLDER                               | 1      |
| POWER SUPPLY                              | 1      |
| 7                                         |        |
|                                           |        |

## Pneumatic Schematic





# **Electrical Schematic**

### P-8000 Series Parts List





guarding for complete safe operation.

The black wire mesh can be removed from each side for production of parts that will not fit in between guarding. Simply remove four (4) button head screws located on the top and bottom of the front tube. (item 18 on page 6) Once screws are removed, pull the front tube towards the front of the press. The black mesh can be removed once the front tube is gone. Warning—special tooling requires special guarding if mesh is removed additional guarding is required for complete safe operation.

Only authorized personal will be able to change the timer settings and reset the counter. To be able to access those menus, you will need the username and a password. The username is 4711 and password is yo