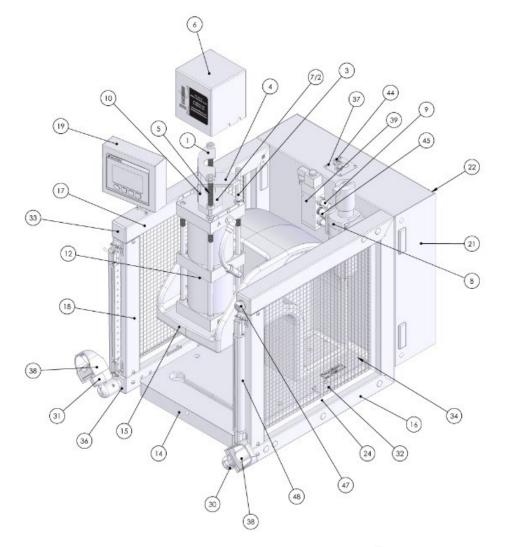

## **Cylinder Information**

| Model P-8151 | 1 Stage 4—1/2" Bore x 3" Stroke-Double End | 601    |
|--------------|--------------------------------------------|--------|
|              | Repair Kit 4—1/2" Bore Double End—1 Stage  | 20352  |
| Model P-8302 | 2 Stage 4—1/2" Bore x 3" Stroke Double End | 617    |
|              | Repair Kit 4—1/2" Bore Double End—2 Stage  | 617-RK |
| Model P-8453 | 3 Stage 4—1/2" Bore x 3" Stroke Double End | 619    |
|              | Repair Kit 4—1/2" Bore Double End—3 Stage  | 619-RK |