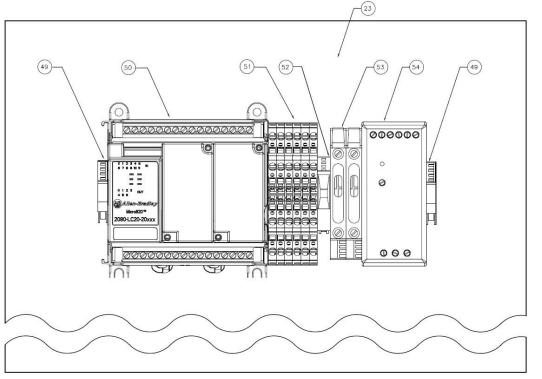

LE PLUG                                 | 1      |
| STAINLESS STEEL PIPE NIPPLE 2.50 LG       | 1      |
| LED 24V FLEXIBLE LIGHT                    | 1      |
| E-STOP-OPTIONAL                           | 1      |
| LIGHT CURTAIN-OPTIONAL                    | 1      |
| END BLOCK                                 | 2      |
| PLC                                       | 1      |
| TERMINAL BLOCK                            | 6      |
| GROUND TERMINAL BLOCK                     | 1      |
| FUSE HOLDER                               | 1      |
| POWER SUPPLY                              | 1      |
| 7                                         |        |
|                                           |        |

## Pneumatic Schematic





# **Electrical Schematic**

### P-8000 Series Parts List





guarding for complete safe operation.

The black wire mesh can be removed from each side for production of parts that will not fit in between guarding. Simply remove four (4) button head screws located on the top and bottom of the front tube. (item 18 on page 6) Once screws are removed, pull the front tube towards the front of the press. The black mesh can be removed once the front tube is gone. Warning—special tooling requires special guarding if mesh is removed additional guarding is required for complete safe operation.

Only authorized personal will be able to change the timer settings and reset the counter. To be able to access those menus, you will need the username and a password. The username is 4711 and password is your press serial number which can be found in two places: The m