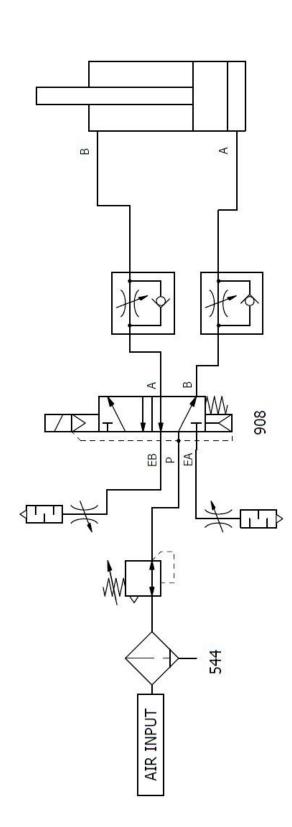

## **Cylinder Information**

| Model P-8151 | 1 Stage 4—1/2" Bore x 3" Stroke-Double End | 601    |
|--------------|--------------------------------------------|--------|
|              | Repair Kit 4—1/2" Bore Double End—1 Stage  | 20352  |
| Model P-8302 | 2 Stage 4—1/2" Bore x 3" Stroke Double End | 617    |
|              | Repair Kit 4—1/2" Bore Double End—2 Stage  | 617-RK |
| Model P-8453 | 3 Stage 4—1/2" Bore x 3" Stroke Double End | 619    |
|              | Repair Kit 4—1/2" Bore Double End—3 Stage  | 619-RK |