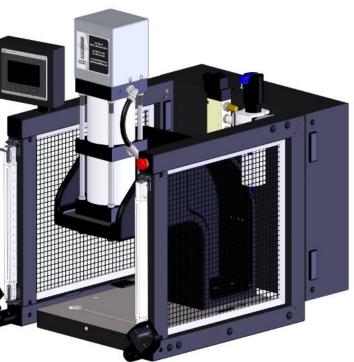

------|
|              | Repair Kit 4—1/2" Bore Double End—1 Stage  | 20352  |
| Model P-8302 | 2 Stage 4—1/2" Bore x 3" Stroke Double End | 617    |
|              | Repair Kit 4—1/2" Bore Double End—2 Stage  | 617-RK |
| Model P-8453 | 3 Stage 4—1/2" Bore x 3" Stroke Double End | 619    |
|              | Repair Kit 4—1/2" Bore Double End—3 Stage  | 619-RK |





P-8151

P-8302

P-8453

**3930 Enterprise Drive** Janesville, WI 53546

P.O. Box 67

Milton, Wisconsin 53563

Phone 608/314-1620

Fax 608/314-1625

www.janesvilletool.com

sales@janesvilletool.com

3930 Enterprise Drive Janesville, WI 53546

P.O. Box 67 Milton, Wisconsin 53563

Phone 608/314-1620 Fax 608/314-1625



www.janesvilletool.com sales@janesvilletool.com

8

# **P-8000 SERIES**

## **USER NAME# 4711**

SERIAL#\_\_\_\_



| Unnacking and Sotun